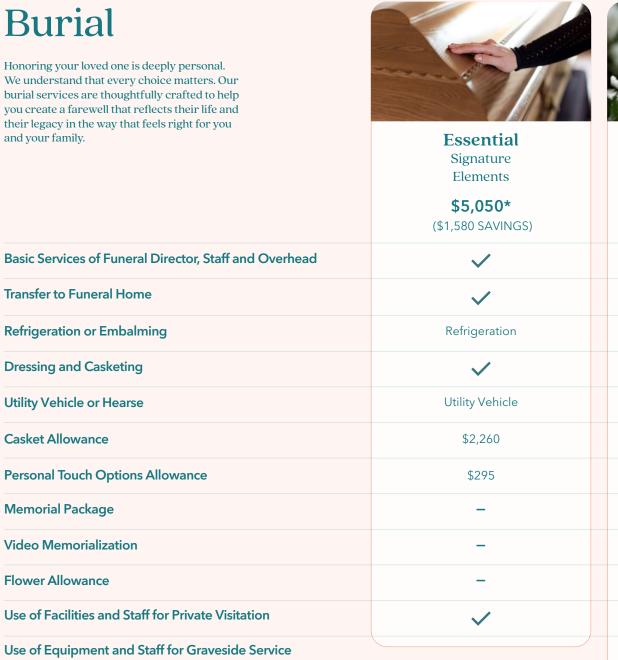

Use of Facilities and Staff for Visitation

**Video Memorialization** 

| Remembrance<br>Signature Elements |
|-----------------------------------|
| with a Personal Touch             |
| \$6,425*                          |
| (\$1,990 SAVINGS)                 |
| <b>~</b>                          |
| <b>~</b>                          |
| Refrigeration                     |
| <b>✓</b>                          |
| Hearse                            |
| \$3,185                           |
| \$295                             |
| <b>✓</b>                          |
| -                                 |
| \$200                             |

Legacy Intimate Farewell with Loved Ones \$6,775\*

(\$2,040 SAVINGS)

Embalming + Cosmetology

\$200

Hearse Hearse \$3,185 \$3,185

\$295 \$295

**Use of Facilities and Staff for Visitation** 

**Use of Facilities and Staff for Funeral Ceremony** 

Eternal

Personalized Celebration

in a Chapel Or Church

\$7,175\*

(\$2,105 SAVINGS)

Embalming

+ Cosmetology

\$500