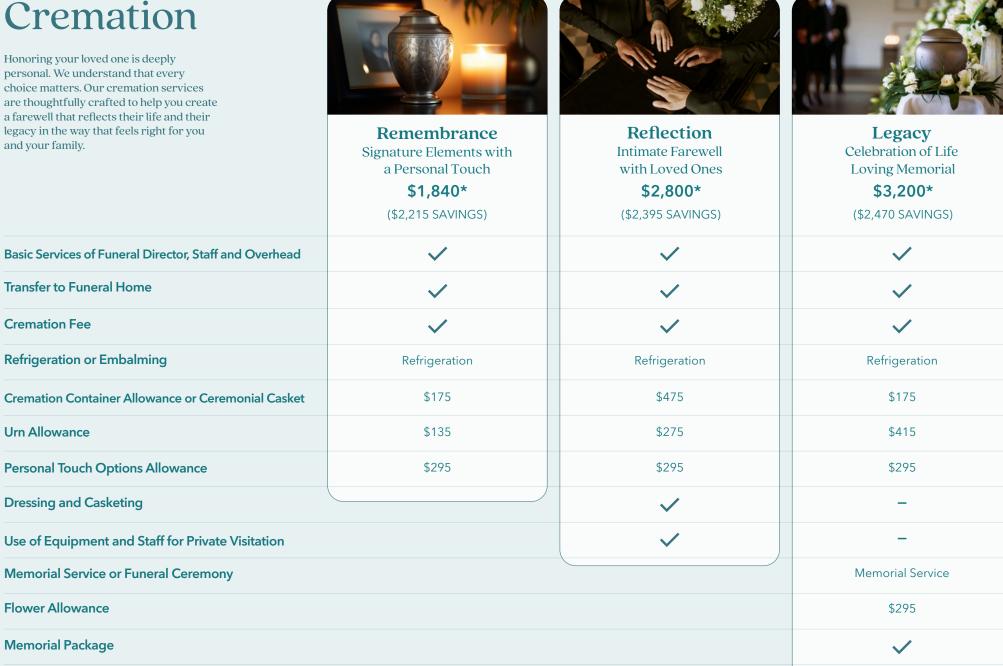

Honoring your loved one is deeply personal. We understand that every choice matters. Our cremation services a farewell that reflects their life and their legacy in the way that feels right for you and your family.